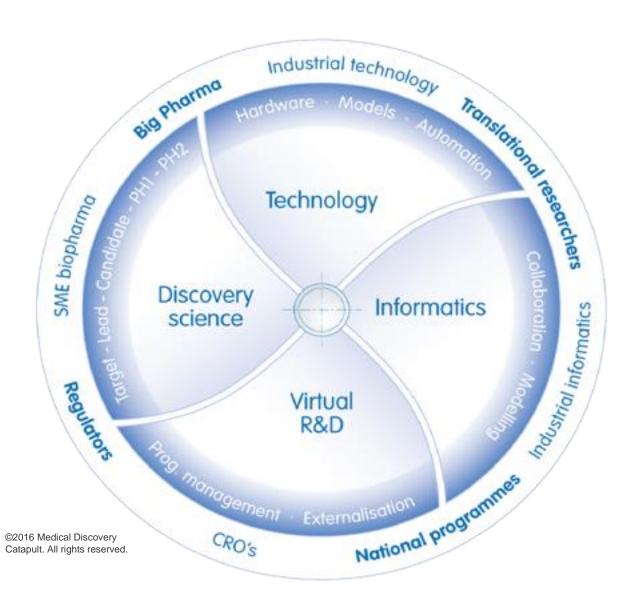

## **The Medicines Discovery Catapult**

#### What is a Catapult?

- UK Government through its Innovation agency Innovate UK has established Catapults
  - to promote success of key industries
- Newest is Medicines Discovery
- An opportunity to reinvigorate UK's drug discovery industry
  - Help drug discovery, and new technology, businesses to grow
  - Join up the sector to do more, together
  - Expertise, facilities, partnership

#### How we do it

- Cell Biology
- Biomarker identification
- Diagnostics R&D
- Technologists
- Safety Scientists
- Bioanalytics
- Cheminformatics
- Bioinformatics
- In silico Intelligence
- Cloud infrastructures
- Workflow processing
- Software development
- Sample and Data access team
- Virtual R&D experts