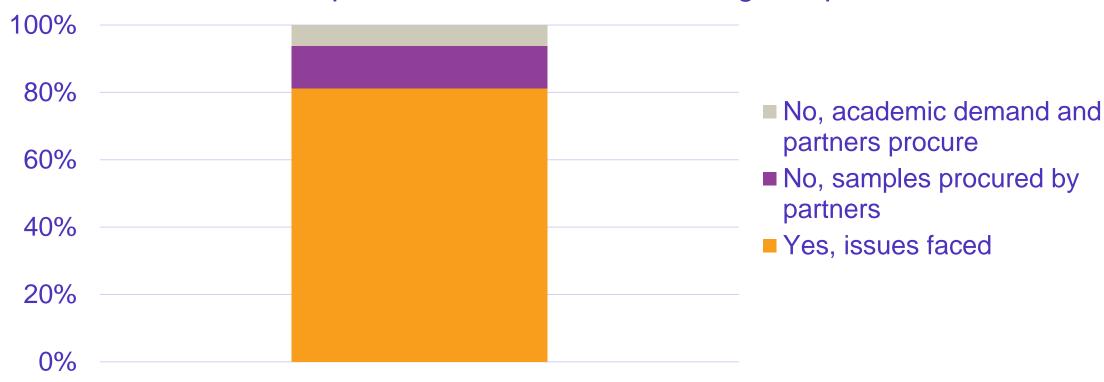

## More than 80% of companies had an issue accessing samples

# The difficulty accessing UK samples means most companies buy in samples from abroad

Companies buying in non-UK samplesCompanies finding other solutions

# Procurement was the most common issue faced by respondents dealing with UK sample sources