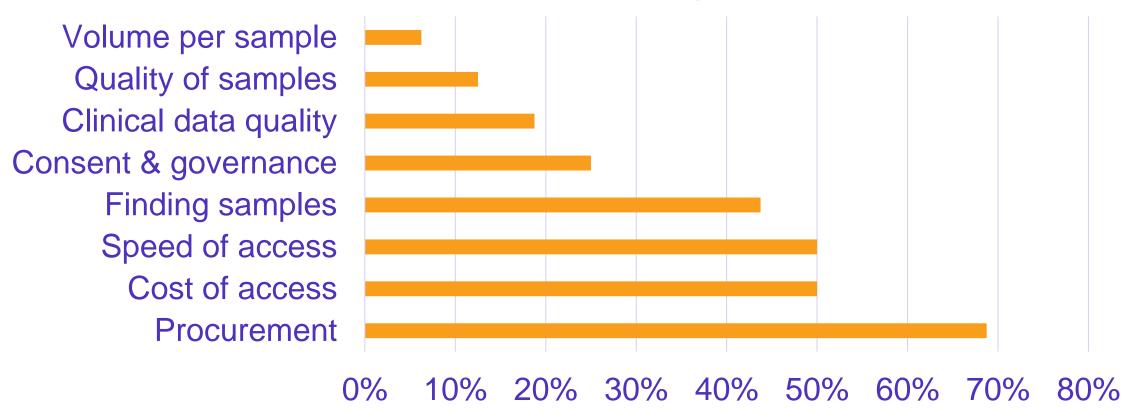

# Procurement was the most common issue faced by respondents dealing with UK sample sources